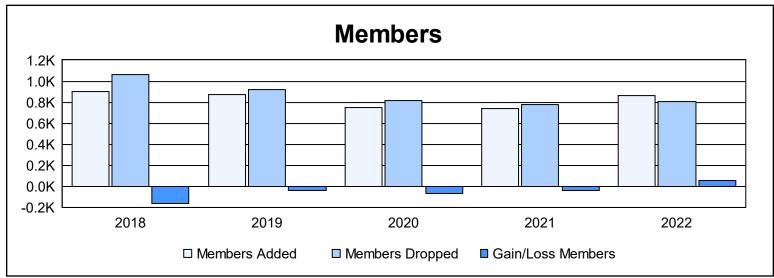

District 356 A

As of June 2022 Cumulative

| Year      | New<br>Clubs | Dropped<br>Clubs | Gain/<br>Loss<br>Clubs | New<br>Members | Charter<br>Members | Reinstate<br>Members | Transfer<br>Members | Total<br>Member<br>Added | Total<br>Members<br>Dropped | Gain/<br>Loss<br>Members |
|-----------|--------------|------------------|------------------------|----------------|--------------------|----------------------|---------------------|--------------------------|-----------------------------|--------------------------|
| 2017-2018 | 1            | 9                | -8                     | 729            | 64                 | 24                   | 84                  | 901                      | 1,062                       | -161                     |
| 2018-2019 | 2            | 1                | 1                      | 749            | 98                 | 23                   | 4                   | 874                      | 915                         | -41                      |
| 2019-2020 | 1            | 1                | 0                      | 678            | 35                 | 26                   | 10                  | 749                      | 819                         | -70                      |
| 2020-2021 | 1            | 5                | -4                     | 656            | 40                 | 28                   | 11                  | 735                      | 775                         | -40                      |
| 2021-2022 | 2            | 2                | 0                      | 738            | 104                | 13                   | 9                   | 864                      | 809                         | 55                       |
| Average   | 1            | 4                | -2                     | 710            | 68                 | 23                   | 24                  | 825                      | 876                         | -51                      |